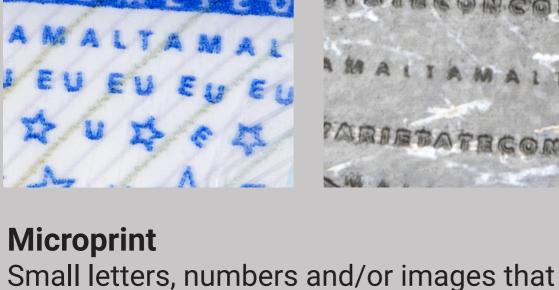

## are barely perceptible with the naked eye, but

become visible at low magnification (under a loupe).