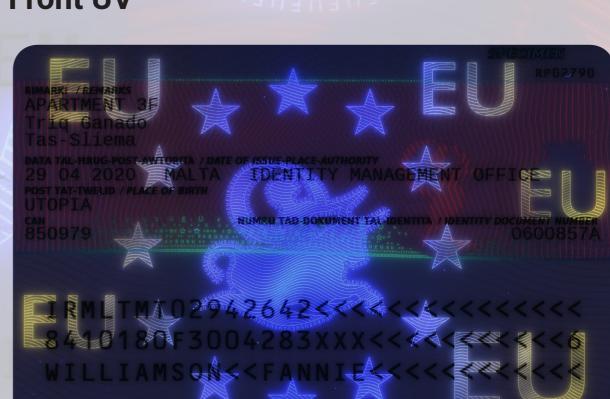

**Front** 

RP02790 RIMARKI / REMARKS APARTMENT 3F Trig Ganado Tas-Sliema DATA TAL-HRUG-POST-AWTORITÀ / DATE OF ISSUE-PLACE-AUTHORITY 29 04 2020 MALTA IDENTITY MANAGEMENT OFFICE POST TAT-TWELID / PLACE OF BIRTH UTOPIA NUMRU TAD-DOKUMENT TAL-IDENTITÀ / IDENTITY DOCUMENT NUMBER IRMLTMT02942642<<<<<<<< 8410180F3004283XXX<<<<<<<6 WILLIAMSON<<FANNIE<<<<<<<

**Front UV** 

**Back Back UV** 

**Optically Variable Ink (OVI)** 

Ink containing optically variable pigments that generate a noticeable colour change (shift), depending on the angle of view and/or incidence of light.