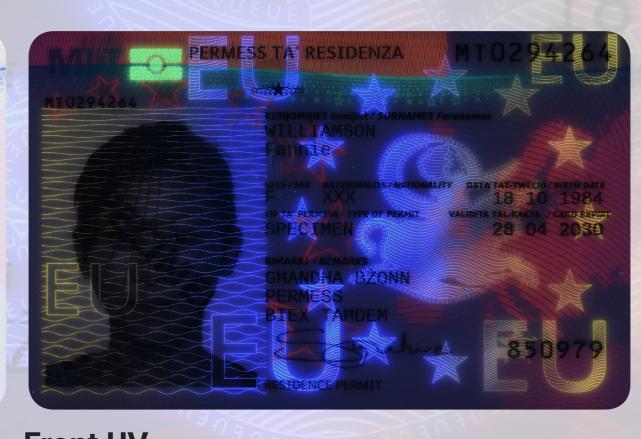

**Front UV** 

**Back Back UV** 

**Optically Variable Ink (OVI)** 

Ink containing optically variable pigments that generate a noticeable colour change (shift), depending on the angle of view and/or incidence of light.