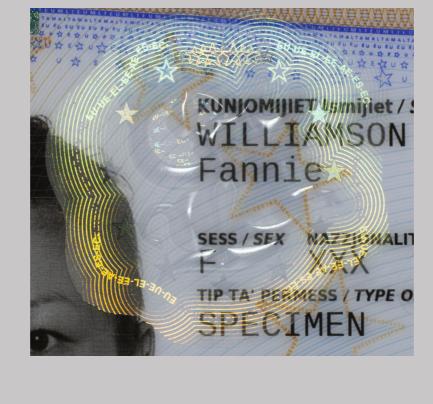

**Front** 

RP02790 RIMARKI / REMARKS APARTMENT 3F Trig Ganado Tas-Sliema DATA TAL-HRUG-POST-AWTORITÀ / DATE OF ISSUE-PLACE-AUTHORITY 29 04 2020 MALTA IDENTITY MANAGEMENT OFFICE POST TAT-TWELID / PLACE OF BIRTH UTOPIA NUMRU TAD-DOKUMENT TAL-IDENTITÀ / IDENTITY DOCUMENT NUMBER IRMLTMT02942642<<<<<<<< 8410180F3004283XXX<<<<<<<6 WILLIAMSON<<FANNIE<<<<<<<