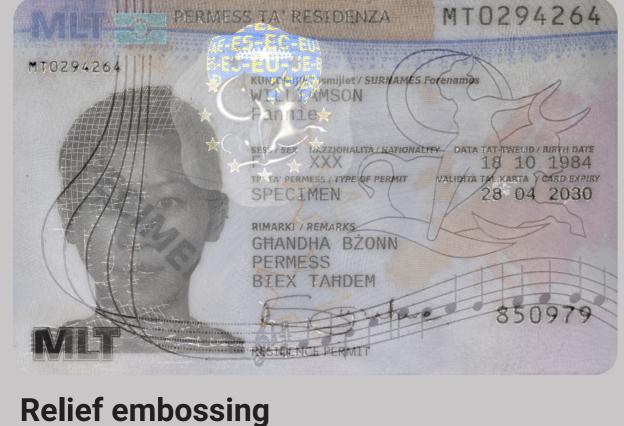

### A printing technique that ensures a

RITY

Rainbow colouring

smooth transition of colours.

An ink-less impression (comprising positive or negative relief).