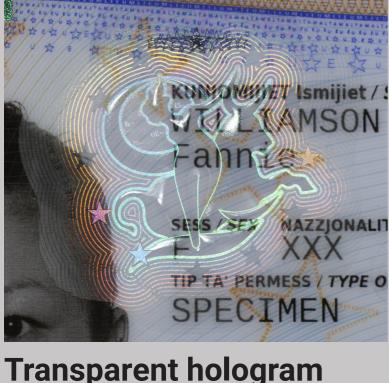

third-country nationals). It contains multiple colours UV at both sides and is personalised

by laser engraving. The document also contains a hologram, OVI and tactile features at the front side.