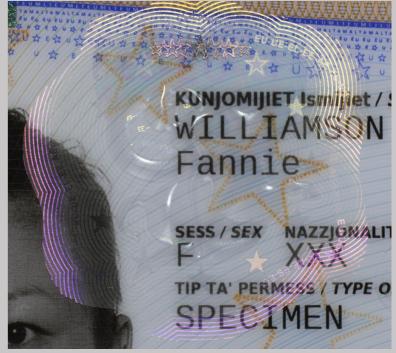

**Front UV** 

**Back Back UV** 

**Optically Variable Ink (OVI)** 

Ink containing optically variable pigments that generate a noticeable colour change (shift), depending on the angle of view and/or incidence of light.