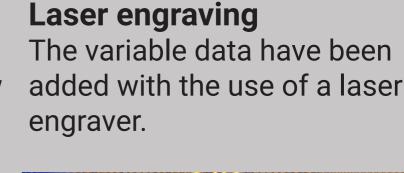

third-country nationals). It contains multiple colours UV at both sides and is personalised

by laser engraving. The document also contains a hologram, OVI and tactile features at the front side.