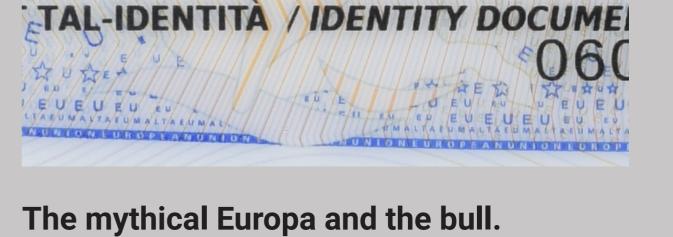

## either of Phoenix or of Agenor, king of Phoeni-

cia. Her beauty inspired the love of Zeus, who approached her in the form of a white bull and carried her away from Phoenicia to Crete).

Europa, (in Greek mythology), was the daughter